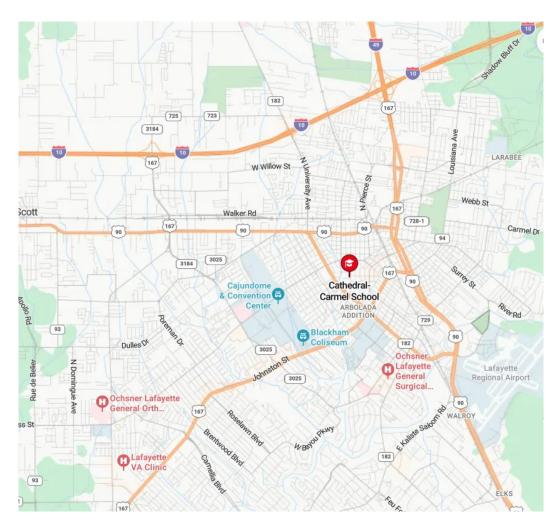

## **Directions to Cathedral Carmel School Gymnasium**

## From I-10 (Heading East or West):

Take Exit 103Afor LA-182/North University Avenue toward Lafayette.

Head South on North University Avenue (LA-182).

Turn Left onto West Simcoe Street\*\* and continue for about 0.5 miles.

Turn Right onto St. John Street\*\*.

Continue for about 0.4 miles; the Cathedral-Carmel School Gymnasium will be on your left at 848 St. John Street.

## From US-90 (Evangeline Thruway):

Head North on US-90 toward Lafayette.

Take the Exit for Johnston Street/University Avenue and continue onto University Avenue.

Turn Left onto Johnston Street and head towards downtown Lafayette.

Turn Right onto St. John Street.

Continue for about 0.4 miles; the Cathedral-Carmel School Gymnasium will be on your left at 848 St. John Street.